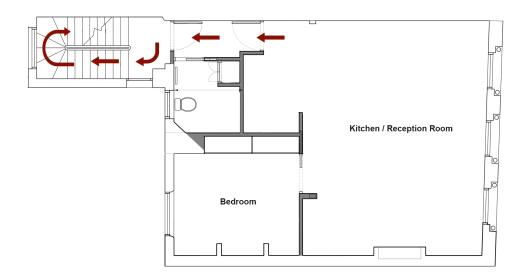

# Fire action notice

## FIRST FLOOR

# If you discover, or accidentally start a fire:

Leave the room immediately, ensuring that the door closes fully behind you. Activate the nearest call point to sound the alarm (These are located on the landing)

## If you hear the fire alarm:

Leave the room immediately

Report to a member of staff

Exit the building via the stairs to the Entrance door.

Go to assembly point by the telephone box, opposite Roni's of Rosslyn Hill.

If obvious signs of fire are observed, call 0207 627 0344 or 999

Do not re enter the building unless told to do so by an official