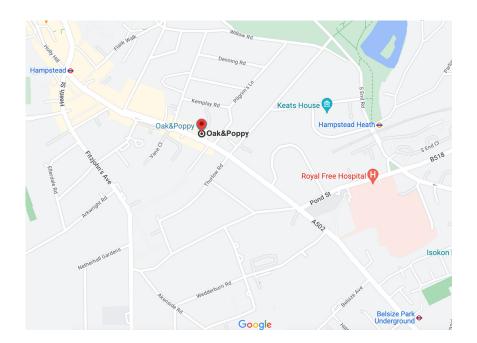

### Location

The Oak & Poppy is a few minutes walk from Hampstead Station (Northern line). 9 minutes walk from Hampstead Heath (Overground line)