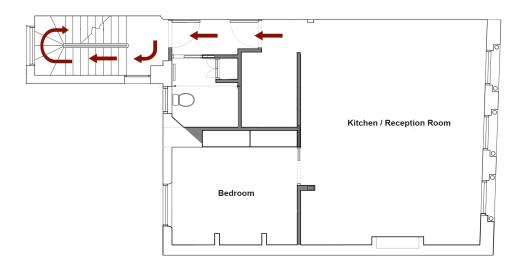

# Fire action notice

## SECOND FLOOR

# If you discover, or accidentally start a fire:

Leave the room immediately, ensuring that the door closes fully behind you. Activate the nearest call point to sound the alarm (These are located on the landing)

## If you hear the fire alarm:

Leave the room immediately

Report to a member of staff

Exit the building via the stairs to the Entrance door.

Go to assembly point by the telephone box, opposite Roni's of Rosslyn Hill.

If obvious signs of fire are observed, call 0207 627 0344 or 999

Do not re enter the building unless told to do so by an official