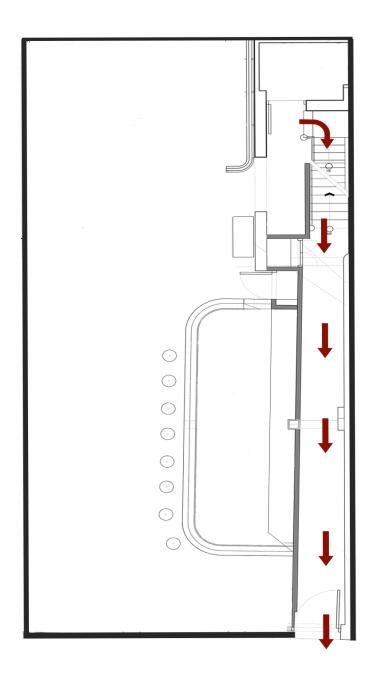

# Fire action notice

# Fire action notice

**GROUND FLOOR** 

To street

# If you discover, or accidentally start a fire:

Leave the room immediately, ensuring that the door closes fully behind you. Activate the nearest call point to sound the alarm (These are located on the landing)

## If you hear the fire alarm:

Leave the room immediately

Report to a member of staff

Exit the building via the stairs to the Entrance door.

Go to assembly point by the telephone box, opposite Roni's of Rosslyn Hill.

If obvious signs of fire are observed, call 0207 627 0344 or 999

Do not re enter the building unless told to do so by an official